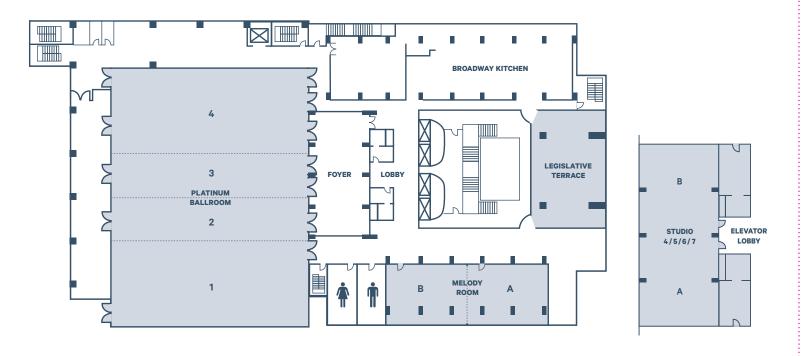

#### KEY

- 1 Capitol Boardroom
- 2 Lobby
- 3 Main Entrance
- 4 Library Bar
- 5 Platinum Ballroom 1
- 6 Platinum Ballroom 2
- 7 Platinum Ballroom 3
- 8 Platinum Ballroom 4
- 9 Melody Room A
- Melody Room B
- 11 Legislative Terrace
- 12 Platinum Foyer
- 13 Lobby
- 14 Broadway Kitchen
- 15 Atrium
- 16 Studio 3
- 17 Executive Boardroom
- 18 Studio 4A
- 19 Studio 4B
- 20 Studio 5A
- 21 Studio 5B
- 22 Studio 6A
- 23 Studio 6B
- Studio 7A
  Studio 7B
- Studio 11
- Studio II
- 3 Skye

#### **EVENT SPACE**

Ballroom 4

| Platinum Ballroom | Melody Room | Legislative Terrace | Studio 4 / 5 / 6 / 7 |
|-------------------|-------------|---------------------|----------------------|
| Ballroom 1        | Melody A    |                     | Studio A             |
| Ballroom 2        | Melody B    | Broadway Kitchen    | Studio B             |
| Ballroom 3        |             |                     |                      |