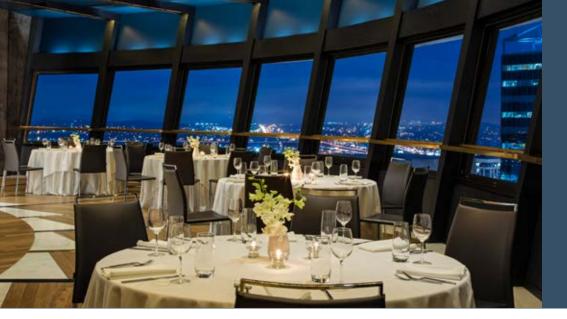

#### **GATHER OVER A MEAL**

Sheraton Grand Nashville Downtown Hotel offers three distinct dining options for guests. Our restaurant offers modern American Cuisine and serves full breakfast options daily. Our lobby lounge features an extensive wine, beer, and cocktail list plus delicious lunch and dinner options. Both restaurants feature menus influenced by LA's two-star Michelin chef. In-room dining is available in the privacy of your guestroom every day from 6:00 am – 11:00 pm.