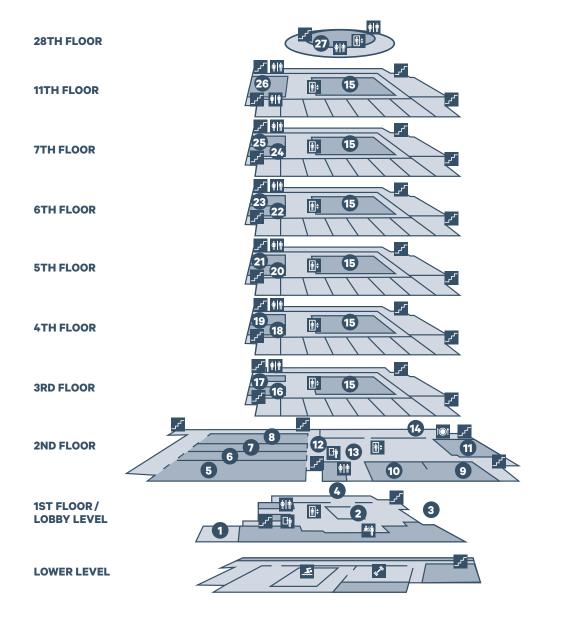

#### KEY

- 1 Capitol Boardroom
- 2 Lobby
- 3 Main Entrance
- 4 Library Bar
- 5 Platinum Ballroom 1
- 6 Platinum Ballroom 2
- 7 Platinum Ballroom 3
- 8 Platinum Ballroom 4
- 9 Melody Room A
- Melody Room B
- 11 Legislative Terrace
- 12 Platinum Foyer
- 13 Lobby
- 14 Broadway Kitchen
- 15 Atrium
- 16 Studio 3
- 17 Executive Boardroom
- 18 Studio 4A
- 19 Studio 4B
- 20 Studio 5A
- 21 Studio 5B
- 22 Studio 6A
- 23 Studio 6B
- Studio 7A
  Studio 7B
- Studio 11
- Studio II
- 3 Skye

#### **EVENT SPACE**

Ballroom 4

| Platinum Ballroom | Melody Room | Legislative Terrace | Studio 4 / 5 / 6 / 7 |
|-------------------|-------------|---------------------|----------------------|
| Ballroom 1        | Melody A    |                     | Studio A             |
| Ballroom 2        | Melody B    | Broadway Kitchen    | Studio B             |
| Ballroom 3        |             |                     |                      |